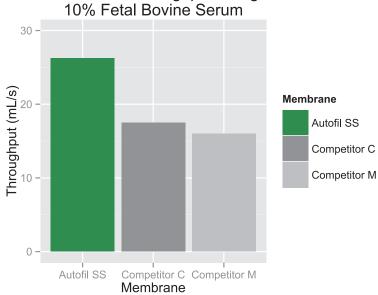

## Membrane Throughput Using 10% Fetal Bovine Serum 30 -

Tested against market leading bottle top filtration units.

New Autofil SS units are fully compatible with existing Autofil docking station technology!