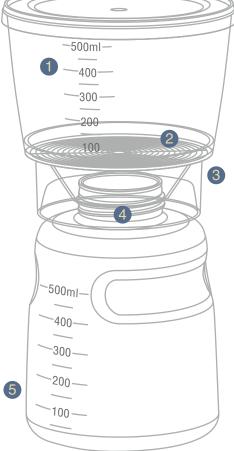

- Forward-facing, large, raised graduation marks for easy reading
- 2 Features NEW High Flow Foxx Velocity 0.2µm PES membrane
- 3 Optional Patented
  Quick-Connect Pedestal
  base or Cradle Ring allows
  for hands-free filtration
- 4 Features GL45 thread type
- 5 Wide base for additional stability
- 6 Patented SECUREgrasp bottle cap technology