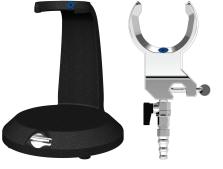

**Auto**fil **SS** is compatible with the patented **Auto**fil Pedestal and Cradle Ring. These optional docking stations allow for hands free filtering and provide a stationary vacuum hose connection, allowing for efficient set-up and quick use while preventing spills and tissue culture hood contamination.

## Autofil® SS Bottle Top Vacuum Filter

www.foxxlifesciences.com

|                         | Item Number  | Volume | Membrane<br>Pore Size | Filter<br>Diameter | Description                             |
|-------------------------|--------------|--------|-----------------------|--------------------|-----------------------------------------|
| Full<br>Assembly        | 116-7233-RLS | 250mL  | 0.2μm PES             | 66mm               | 250mL Full Assembly 0.2µm PES, 12/pk    |
|                         | 116-8233-RLS | 500mL  | 0.2μm PES             | 90mm               | 500mL Full Assembly 0.2µm PES, 12/pk    |
|                         | 116-9233-RLS | 1000mL | 0.2μm PES             | 90mm               | 1000mL Full Assembly 0.2µm PES, 12/pk   |
| Funnel<br>Only          | 116-1233-RLS | 250mL  | 0.2μm PES             | 66mm               | 250mL Funnel Only 0.2µm PES, 12/pk      |
|                         | 116-2233-RLS | 500mL  | 0.2μm PES             | 90mm               | 500mL Funnel Only 0.2µm PES, 12/pk      |
|                         | 116-3233-RLS | 1000mL | 0.2μm PES             | 90mm               | 1000mL Funnel Only 0.2µm PES, 12/pk     |
| Optional<br>Accessories | 1122-RLS     | -      | -                     | -                  | Autofil Quick-Connect Cradle Ring, 1/pk |
|                         | 1116-RLS     | -      | -                     | -                  | Autofil Quick-Connect Pedestal, 1/pk    |